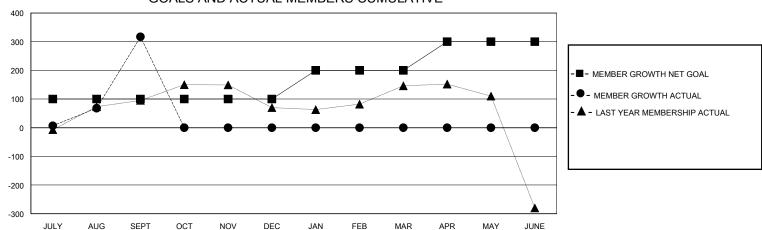

## GMT: LOCATION REP OF SRI LANKA GMT CA

| Clubs                 |               |           |               | Members               |                        |                         |                                                    |  |
|-----------------------|---------------|-----------|---------------|-----------------------|------------------------|-------------------------|----------------------------------------------------|--|
| RESULTS FOR 2024-2025 |               |           |               | RESULTS FOR 2024-2025 |                        |                         |                                                    |  |
| QUARTER               | NEW CLUB GOAL | NEW CLUBS | DROPPED CLUBS | QUARTER MEMB          | SER GROWTH NET<br>GOAL | MEMBER GROWTH<br>ACTUAL | DROPPED<br>MEMBERS ACTUAL<br>(including transfers) |  |
| JULY/AUG/SEPT         | 4             | 6         | 0             | JULY/AUG/SEPT         | 100                    | 563                     | 185                                                |  |
| OCT/NOV/DEC           | 0             | 0         | 0             | OCT/NOV/DEC           | 0                      | 0                       | 0                                                  |  |
| JAN/FEB/MAR           | 2             | 0         | 0             | JAN/FEB/MAR           | 100                    | 0                       | 0                                                  |  |
| APR/MAY/JUNE          | 2             | 0         | 0             | APR/MAY/JUNE          | 100                    | 0                       | 0                                                  |  |

## GOALS AND ACTUAL MEMBERS CUMULATIVE

| DROPPED CLUBS: 0 |     | 32 CLUBS OF 109 ADDED 1 OR MORE<br>NEW MEMBERS | GENDER DISTRIBUTION  MALE 2,205 (73.57%) |               |   |
|------------------|-----|------------------------------------------------|------------------------------------------|---------------|---|
| DROPPED MEMBERS  |     |                                                | FEMALE                                   | 791 (26.39%)  |   |
| DECEASED         | 2   | CLICK HERE FOR CUMULATIVE                      | TOTAL FAMILY UNIT MEMBERS                |               | 0 |
| CLUB CANCELLED   | 0   | MEMBERSHIP DATA                                |                                          |               | 0 |
| OTHER            | 182 | FAMILY MEMBERS PAYING HAL                      |                                          | S PAYING HALF | 0 |
| TOTAL            | 184 |                                                |                                          |               |   |