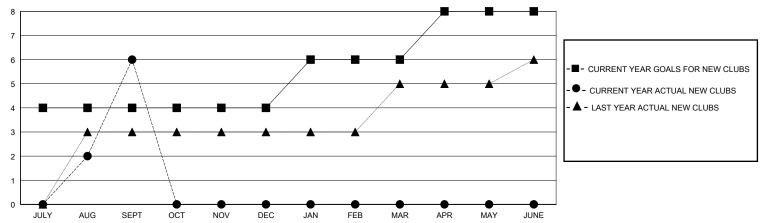

## GMT: LOCATION REP OF SRI LANKA GMT CA

| Clubs                 |               |           |               | Members               |                        |                         |                                                    |  |
|-----------------------|---------------|-----------|---------------|-----------------------|------------------------|-------------------------|----------------------------------------------------|--|
| RESULTS FOR 2024-2025 |               |           |               | RESULTS FOR 2024-2025 |                        |                         |                                                    |  |
| QUARTER               | NEW CLUB GOAL | NEW CLUBS | DROPPED CLUBS | QUARTER MEMB          | SER GROWTH NET<br>GOAL | MEMBER GROWTH<br>ACTUAL | DROPPED<br>MEMBERS ACTUAL<br>(including transfers) |  |
| JULY/AUG/SEPT         | 4             | 6         | 0             | JULY/AUG/SEPT         | 100                    | 563                     | 185                                                |  |
| OCT/NOV/DEC           | 0             | 0         | 0             | OCT/NOV/DEC           | 0                      | 0                       | 0                                                  |  |
| JAN/FEB/MAR           | 2             | 0         | 0             | JAN/FEB/MAR           | 100                    | 0                       | 0                                                  |  |
| APR/MAY/JUNE          | 2             | 0         | 0             | APR/MAY/JUNE          | 100                    | 0                       | 0                                                  |  |

## GOALS AND ACTUAL NEW CLUBS CUMULATIVE